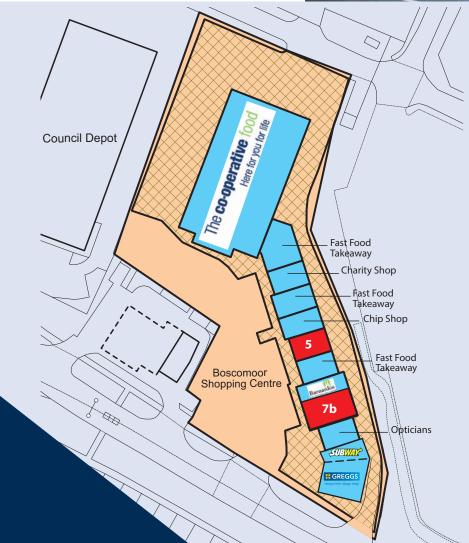

# LOCAL CONVENIENCE RETAIL DEVELOPMENT WITH PROMINENT ROADSIDE LOCATION OFF A449

**GREGGS** 

<u>Always Fresh. Always Tasty</u>

Barnardos

Existing retailers include:

A1 RETAIL TO LET

BURLEY BROWNE www.burleybrowne.co.uk 0121 321 3441

### DESCRIPTION

Penkridge is a popular market town situated close to Wolverhampton and Stafford with mainline rail inks, making this a popular residential area. Adjacent, Persimmon Homes have plans for a development of 330 homes.

#### **UNITS AVAILABLE**

| UNIT 7b        | sq.ft              | sq.m |
|----------------|--------------------|------|
| Ground Floor   | 1,980              | 184  |
| Rent           | £27,500 per annum* |      |
| Rateable Value | £19,250 per annum  |      |

The property is elected for VAT. \*Plus service charge, VAT and business rates

## LOCATION - ST19 5NS

Boscomoor Shopping Centre consists of nine modern retail units with car parking in a prominent roadside location off the A449 which runs through the heart of Penkridge. The M6 and M54 are accessed within a few miles of the centre.