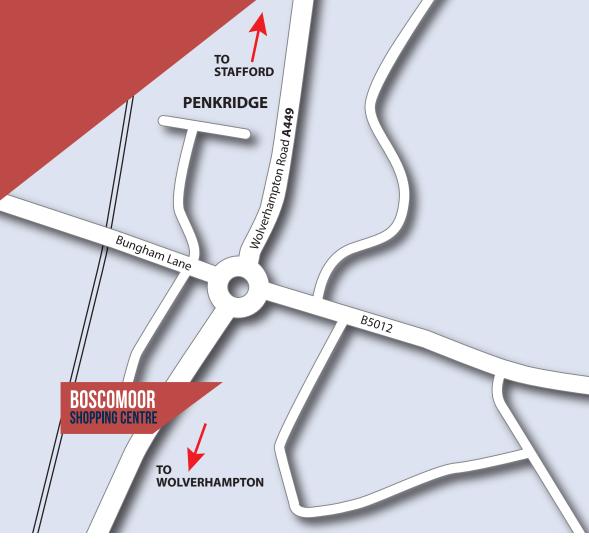

## LOCATION - ST19 5NS

Boscomoor Shopping Centre consists of nine modern retail units with car parking in a prominent roadside location off the A449 which runs through the heart of Penkridge. The M6 and M54 are accessed within a few miles of the centre.