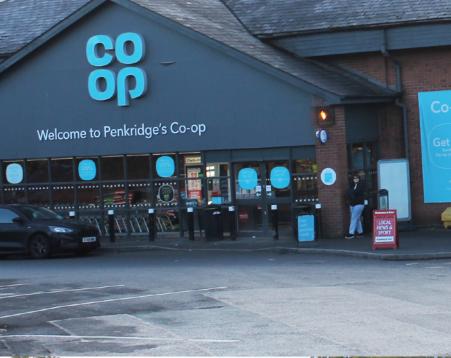

## LOCATION - ST19 5NS

Boscomoor Shopping Centre consists of nine modern retail units with car parking in a prominent roadside location off the A449 which runs through the heart of Penkridge. The M6 and M54 are accessed within a few miles of the centre.