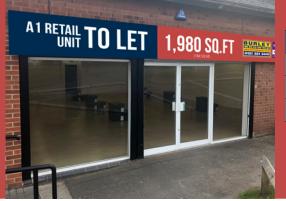

# RETAIL TO LET

VA 0121 400

1,980 SQ.FT

#### **UNITS AVAILABLE**

| UNIT 7b        | sq.ft              | sq.m |
|----------------|--------------------|------|
| Ground Floor   | 1,980              | 184  |
| Rent           | £27,500 per annum* |      |
| Rateable Value | £19,250 per annum  |      |